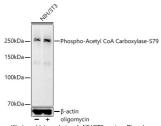

## Anti-Phospho-Acetyl CoA Carboxylase-S79 antibody [S5862RM] (STJ11105862)

## **TARGET INFORMATION**

Gene ID 32

Gene Symbol ACACB

Uniprot ID ACACB\_HUMAN

ACACA\_HUMAN

Immunogen Immunogen Region

**Specificity** A synthetic phosphorylated peptide around S79 of human Acetyl CoA Carboxylase.