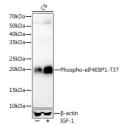

## Anti-Phospho-EIF4EBP1-T37 antibody [S5858RM] (STJ11105858)

ST.111105858

## **PRODUCT PROPERTIES**

Clonality Monoclonal
Clone ID S5858RM

Concentration Lot specific
Conjugation Unconjugated
Purification Affinity purification
Dilution Range WB:1:500-1:1000

ELISA:Recommended starting concentration is 1 Mu g/mL. Please optimize the concentration based on your specific assay