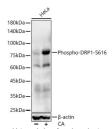

## Anti-Phospho-DNM1L-S616 antibody [S5838RM] (STJ11105838)

STJ11105838

## **PRODUCT PROPERTIES**

Clonality Monoclonal
Clone ID \$5838RM

Concentration Lot specific
Conjugation Unconjugated
Purification Affinity purification
Dilution Range WB:1:500-1:1000

 $ELISA: Recommended \ starting \ concentration \ is \ 1 \ Mu \ g/mL. \ Please \ optimize \ the \ concentration \ based \ on \ your \ specific \ assay$ 