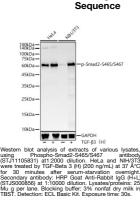

## Anti-Phospho-SMAD2-S465/S467 antibody [S5831RM] (STJ11105831) STJ11105831

## **TARGET INFORMATION**

Gene ID 4087 Gene Symbol SMAD2 Uniprot ID SMAD2\_HUMAN Immunogen SSMS Immunogen Region

ogen Region Specificity A synthetic phosphorylated peptide around S465 & S467 of human Phospho-Smad2-S465/S467SMAD2 (NP\_005892.1). Immunogen SSMS