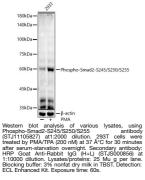

## Anti-Phospho-SMAD2-S245/S250/S255 antibody [S5827RM] (STJ11105827) STJ11105827

## **TARGET INFORMATION**

 Gene ID
 4087

 Gene Symbol
 SMAD2

 Uniprot ID
 SMAD2\_HUMAN

 Immunogen
 TGSPAELSPTTLSPV

 Immunogen Region
 A synthetic phosphorylated peptide around S245 & S250 & S255 of human Smad2 (Q15796)