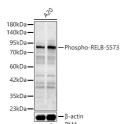

Applications WB/ELISA Host/Source Rabbit Reactivity Mouse

## **PRODUCT PROPERTIES**

Clonality Polyclonal

Clone ID

Concentration Lot specific Conjugation Unconjugated Purification Affinity purification Dilution Range WB:1:500-1:1000

ELISA:Recommended starting concentration is 1 Mu g/mL. Please optimize the concentration based on your specific assay

requirements.

Formulation PBS with 0.05% Proclin300, 50% Glycerol, pH 7.3.

Isotype IgG

Storage Instruction Store at -20°C for up to 1 year from the date of receipt, and avoid repeat freeze-thaw cycles.

## **TARGET INFORMATION**

Gene ID 5971

Gene Symbol RELB

Uniprot ID RELB\_HUMAN

Immunogen LLSPG

Immunogen Region

**Specificity** A synthetic phosphorylated peptide around S573 of human RELB (NP\_006500.2).

Immunogen LLSPG
Sequence