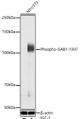

iption** 

Applications WB/ELISA Host/Source Rabbit Reactivity Mouse

## **PRODUCT PROPERTIES**

Clonality Polyclonal Clone ID

Concentration Lot specific Conjugation Unconjugated Purification Affinity purification Dilution Range WB:1:500-1:1000

ELISA:Recommended starting concentration is 1 Mu g/mL. Please optimize the concentration based on your specific assay

requirements.

Formulation PBS with 0.01% Thimerosal, 50% Glycerol, pH 7.3.

**Isotype** IgG

Storage Instruction Store at -20°C for up to 1 year from the date of receipt, and avoid repeat freeze-thaw cycles.

## **TARGET INFORMATION**

Gene ID 2549

Gene Symbol GAB1

Uniprot ID GAB1\_HUMAN

Immunogen

Immunogen Sequence

 Immunogen Region
 Specificity
 A synthetic phosphorylated peptide around Y307 of human GAB1 (NP\_002030.2).