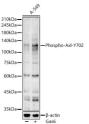

## Anti-Phospho-AXL-Y702 antibody (STJ11105786)

## **GENERAL INFORMATION**

Product Type Primary antibodies

**Short Description** 

Applications WB/ELISA Host/Source Rabbit Reactivity Human

## **PRODUCT PROPERTIES**

Clonality Polyclonal

Clone ID

Concentration Lot specific Conjugation Unconjugated Purification Affinity purification Dilution Range WB:1:100-1:500

ELISA:Recommended starting concentration is 1 Mu g/mL. Please optimize the concentration based on your specific assay