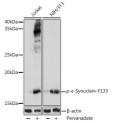

## Anti-Phospho-SNCA-Y133 antibody (STJ11105783)

## **TARGET INFORMATION**

Gene ID 6622 Gene Symbol SNCA

Uniprot ID SYUA\_HUMAN

Immunogen

Immunogen Sequence

Immunogen Region
Specificity A phospho specific peptide corresponding to residues surrounding Y133 of human alpha-Synuclein