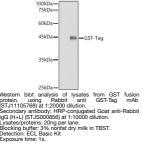

## **PRODUCT PROPERTIES**

| Clonality<br>Clone ID  | Monoclonal<br>S5768RM                                                                                                               |
|------------------------|-------------------------------------------------------------------------------------------------------------------------------------|
| Concentration          | Lot specific                                                                                                                        |
| Conjugation            | Unconjugated                                                                                                                        |
| Purification           | Affinity purification                                                                                                               |
| Dilution               | WB:1:2000-1:6000                                                                                                                    |
| Range                  | ELISA:Recommended starting concentration is 1 Mu g/mL. Please optimize the concentration based on your specific assay requirements. |
| Formulation            | PBS with 0.05% Proclin300, 0.05% BSA, 50% Glycerol, pH 7.3.                                                                         |
| Isotype                | IgG                                                                                                                                 |
| Storage<br>Instruction | Store at-20°C for up to 1 year from the date of receipt, and avoid repeat freeze-thaw cycles.                                       |