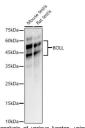

mulation PBS with 0.02% Sodium Azide, 50% Glycerol, pH 7.3.

Isotype IgG

**Storage** Store at-20°C for up to 1 year from the date of receipt, and avoid repeat freeze-thaw cycles.

Instruction

## **TARGET INFORMATION**

Gene ID 66037

Gene Symbol BOLL

Uniprot ID BOLL\_HUMAN Immunogen

Immunogen 1-283 Region

Specificity Recombinant fusion protein containing a sequence corresponding to amino acids 1-283 of human BOLL (NP\_149019.1). 
 Immunogen
 MQTDSLSPSPNPVSPVPLNN PTSAPRYGTVIPNRIFVGGI DFKTNESDLRKFFSQYGSVK EVKIVNDRAGVSKGYGFVTF

 Sequence
 ETQEDAQKILQEAEKLNYKD KKLNIGPAIRKQQVGIPRSS IMPAAGTMYLTTSTGYPYTY HNGVAYFHTPEVTSVPPPWP

ETQEDAQKILQEAEKLNYKD KKLNIGPAIRKQQVGIPRSS IMPAAGTMYLTTSTGYPYTY HNGVAYFHTPEVTSVPPPWP SRSVCSSPVMVAQPIYQQPA YHYQATTQYLPGQWQWSVPQ PSASSAPFLYLQPSEVIYQP VEIAQDGGCVPPPLSLMET



i g per lane. nfat dry milk in TBST.