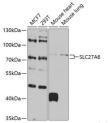

## Anti-SLC27A6 antibody (370-619) (STJ11105737)

## **TARGET INFORMATION**

Gene ID 28965

Gene Symbol SLC27A6

Uniprot ID S27A6\_HUMAN

Immunogen Immunogen 370-619

Region

Specificity Recombinant fusion protein containing a sequence corresponding to amino acids 370-619 of human SLC27A6 (NP\_054750.1).