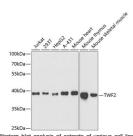

## Anti-TWF2 antibody (1-349) (STJ11105712)

## **TARGET INFORMATION**

Gene ID 11344

Gene Symbol TWF2

Uniprot ID TWF2\_HUMAN

Immunogen Immunogen 1-349

Region Specificity Recombinant fusion protein containing a sequence corresponding to amino acids 1-349 of human TWF2 (NP\_009215.1). Immunogen Sequence MAHQTGIHATEELKEFFAKA RAGSVRLIKVVIEDEQLVLG ASQEPVGRWDQDYDRAVLPL LDAQQPCYLLYRLDSQNAQG