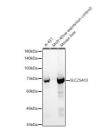

## Anti-SLC25A13 antibody (1-300) (STJ11105710)

## **GENERAL INFORMATION**

Product Type Primary antibodies

Short

Description

Applications WB/IHC-P/ELISA Host/Source Rabbit Reactivity Human/Mouse

## **PRODUCT PROPERTIES**

Clonality Polyclonal

Clone ID

Concentration Lot specific Conjugation Unconjugated Purification Affinity purification **Dilution** WB:1:500-1:1000

ELISA:Recommended starting concentration is 1 Mu g/mL. Please optimize the concentration based on your specific assay