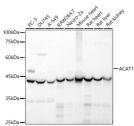

y purification **Dilution** WB:1:500-1:1000

Range ELISA:Recommended starting concentration is 1 Mu g/mL. Please optimize the concentration based on your specific assay

requirements.

Formulation PBS with 0.05% Proclin300, 50% Glycerol, pH 7.3.

Isotype IgG

Storage Store at-20°C for up to 1 year from the date of receipt, and avoid repeat freeze-thaw cycles.

Instruction

## **TARGET INFORMATION**

Gene ID 38

Gene Symbol ACAT1

Immunogen

Uniprot ID THIL\_HUMAN

Immunogen 1-145

Region

Specificity Recombinant fusion protein containing a sequence corresponding to amino acids 1-145 of human ACAT1 (NP\_000010.1).

 Immunogen
 MAVLAALLRSGARSRSPLLR RLVQEIRYVERSYVSKPTLK EVVIVSATRTPIGSFLGSLS LLPATKLGSIAIQGAIEKAG

 Sequence
 IPKEEVKEAYMGNVLQGGEG QAPTRQAVLGAGLPISTPCT TINKVCASGMKAIMMASQSL MCGHQ