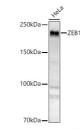

## Anti-ZEB1 antibody (800-900) [S5649RM] (STJ11105649)

## **TARGET INFORMATION**

Gene ID 6935 Gene Symbol ZEB1

Uniprot ID ZEB1\_HUMAN . Immunogen

Immunogen

800-900 Region

**Specificity** A synthetic peptide corresponding to a sequence within amino acids 800-900 of human ZEB1 (NP\_110378.3). Immunogen INIAIPTVTAQLPTIVAIAD ONSVPCLRALAANKQTILIP QVAYTYSTTVSPAVQEPPLK VIQPNGNQDERQDTSSEGVS