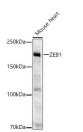

## Anti-ZEB1 antibody (800-900) [S5649RM] (STJ11105649)

## **TARGET INFORMATION**

Gene ID 6935 Gene Symbol ZEB1

Uniprot ID ZEB1\_HUMAN . Immunogen

Immunogen

800-900 Region

**Specificity** A synthetic peptide corresponding to a sequence within amino acids 800-900 of human ZEB1 (NP\_110378.3). Immunogen INIAIPTVTAQLPTIVAIAD ONSVPCLRALAANKQTILIP QVAYTYSTTVSPAVQEPPLK VIQPNGNQDERQDTSSEGVS