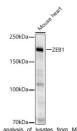

## Anti-ZEB1 antibody (800-900) [S5649RM] (STJ11105649)

## **TARGET INFORMATION**

Gene ID 6935 Gene Symbol ZEB1

Uniprot ID ZEB1\_HUMAN . Immunogen

Immunogen

800-900 Region

**Specificity** A synthetic peptide corresponding to a sequence within amino acids 800-900 of human ZEB1 (NP\_110378.3). Immunogen INIAIPTVTAQLPTIVAIAD ONSVPCLRALAANKQTILIP QVAYTYSTTVSPAVQEPPLK VIQPNGNQDERQDTSSEGVS