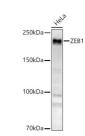

## Anti-ZEB1 antibody (800-900) [S5649RM] (STJ11105649)

## **TARGET INFORMATION**

Gene ID 6935 Gene Symbol ZEB1

Uniprot ID ZEB1\_HUMAN . Immunogen

Immunogen

800-900 Region

**Specificity** A synthetic peptide corresponding to a sequence within amino acids 800-900 of human ZEB1 (NP\_110378.3). Immunogen INIAIPTVTAQLPTIVAIAD ONSVPCLRALAANKQTILIP QVAYTYSTTVSPAVQEPPLK VIQPNGNQDERQDTSSEGVS