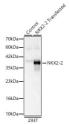

specific Conjugation Unconjugated Purification Affinity purification

Dilution Range WB:1:1000-1:5000 ELISA:Recommended starting concentration is 1 Mu g/mL. Please optimize the concentration based on your specific assay

requirements.

Formulation PBS with 0.05% Proclin300, 50% Glycerol, pH 7.3.

Isotype IgG

Storage Store at-20°C for up to 1 year from the date of receipt, and avoid repeat freeze-thaw cycles.

Instruction

## **TARGET INFORMATION**

Gene ID 4821 Gene Symbol NKX2-2

Uniprot ID NKX22\_HUMAN

Immunogen

Immunogen 102-201

Region

**Specificity** A synthetic peptide corresponding to a sequence within amino acids 102-201 of human NKX2-2 (NP\_002500.1). Immunogen KSPEPSADESPDNDKETPGG GGDAGKKRKRRVLFSKAQTY ELERRFRQQRYLSAPEREHL ASLIRLTPTQVKIWFQNHRY

Sequence KMKRARAEKGMEVTPLPSPR