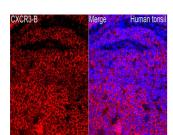

## **GENERAL INFORMATION**

Product Type Primary antibodies

**Short Description** 

Applications WB/IF/ICC/ELISA Host/Source Rabbit Reactivity Human/Mouse

## **TARGET INFORMATION**

Gene ID 2833 Gene Symbol CXCR3

Uniprot ID CXCR3\_HUMAN

Immunogen Immunogen 1-100 Region

Specificity Recombinant Protein corresponding to a sequence within amino acids 1-100 human CXCR3-B (NP\_001136269.1). Immunogen MELRKYGPGRLAGTVIGGAA QSKSQTKSDSITKEFLPGLY TAPSSPFPPSQVSDHQVLND AEVAALLENFSSSYDYGENE