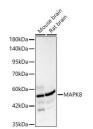

on Lot specific Conjugation Unconjugated Purification Affinity purification Dilution Range WB:1:400-1:500

ELISA:Recommended starting concentration is 1 Mu g/mL. Please optimize the concentration based on your specific assay

requirements.

Formulation PBS with 0.05% Proclin300, 50% Glycerol, pH 7.3.

**Isotype** IgG

Storage Instruction Store at-20°C for up to 1 year from the date of receipt, and avoid repeat freeze-thaw cycles.

## **TARGET INFORMATION**

Gene ID 5599

Gene Symbol MAPK8

Uniprot ID MK08\_HUMAN

Immunogen

Immunogen Region 1-100

**Specificity** A synthetic peptide corresponding to a sequence within amino acids 1-100 of human MAPK8 (NP\_620637.1). Immunogen MSRSKRDNNFYSVEIGDSTF TVLKRYQNLKPIGSGAQGIV CAAYDAILERNVAIKKLSRP FQNQTHAKRAYRELVLMKCV

Sequence NHKNIIGLLNVFTPQKSLEE