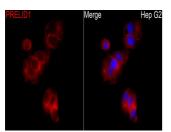

## Anti-PRELID1 antibody (174-219) (STJ11105572)

## **GENERAL INFORMATION**

Product Type Primary antibodies

**Short Description** 

Applications IHC-P/IF/ICC/ELISA

Host/Source Rabbit Reactivity Human