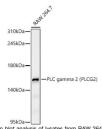

## Anti-PLCG2 antibody (701-800) [S5529RM] (STJ11105529)

## **TARGET INFORMATION**

Gene ID 5336 Gene Symbol PLCG2 Uniprot ID PLCG2\_HUMAN Immunogen . Immunogen 701-800

Region

Specificity A synthetic peptide corresponding to a sequence within amino acids 701-800 of PLC gamma 2 (PLCG2) (NP\_002652.2) Immunogen

A synthetic peptide corresponding to a sequence within a mino acids 701-000 of PCD gaining 2 (PCDG2) (NP\_002052.

Immunogen

Sequence KAKRSDELSFCRGALIHNVS