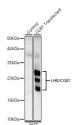

## **PRODUCT PROPERTIES**

Clonality Polyclonal

Clone ID

Concentration Lot specific Conjugation Unconjugated Purification Affinity purification **Dilution Range** WB:1:500-1:1000

IHC-P:1:50-1:200

ELISA:Recommended starting concentration is 1 Mu g/mL. Please optimize the concentration based on your specific assay