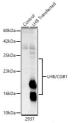

## **PRODUCT PROPERTIES**

Clonality Polyclonal

Clone ID

Concentration Lot specific Conjugation Unconjugated Purification Affinity purification **Dilution Range** WB:1:500-1:1000

IHC-P:1:50-1:200

ELISA:Recommended starting concentration is 1 Mu g/mL. Please optimize the concentration based on your specific assay