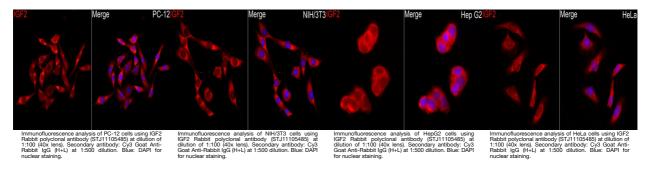

## Anti-IGF2 antibody (70-180) (STJ11105485)

## **TARGET INFORMATION**

Gene ID 3481 Gene Symbol IGF2

Uniprot ID IGF2\_HUMAN

Immunogen Immunogen 70-180

Region

**Specificity** A synthetic peptide corresponding to a sequence within amino acids 70-180 of human IGF2 (P01344).