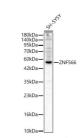

## Anti-ZNF566 antibody (50-154) (STJ11105410)

## **GENERAL INFORMATION**

Product Type Primary antibodies

**Short Description** 

Applications WB/ELISA Host/Source Rabbit Reactivity Human

## **PRODUCT PROPERTIES**

Clonality Polyclonal

Clone ID

Concentration Lot specific Conjugation Unconjugated Purification Affinity purification **Dilution Range** WB:1:500-1:1000

ELISA:Recommended starting concentration is 1 Mu g/mL. Please optimize the concentration based on your specific assay