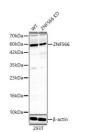

## Anti-ZNF566 antibody (50-154) (STJ11105410)

## **GENERAL INFORMATION**

Product Type Primary antibodies

**Short Description** 

Applications WB/ELISA Host/Source Rabbit Reactivity Human

## **PRODUCT PROPERTIES**

Clonality Polyclonal

Clone ID

Concentration Lot specific Conjugation Unconjugated Purification Affinity purification **Dilution Range** WB:1:500-1:1000

ELISA:Recommended starting concentration is 1 Mu g/mL. Please optimize the concentration based on your specific assay