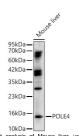

specific
Conjugation Unconjugated
Purification Affinity purification
Dilution Range WB:1:1000-1:5000

ELISA:Recommended starting concentration is 1 Mu g/mL. Please optimize the concentration based on your specific assay

requirements.

Formulation PBS with 0.05% Proclin300, 50% Glycerol, pH 7.3.

**Isotype** IgG

Storage Instruction Store at-20°C for up to 1 year from the date of receipt, and avoid repeat freeze-thaw cycles.

## **TARGET INFORMATION**

Gene ID 56655 Gene Symbol POLE4

Uniprot ID DPOE4\_HUMAN

Immunogen Immunogen 1-100

Region 1-100

Specificity A synthetic peptide corresponding to a sequence within amino acids 1-100 of human POLE4 (NP\_063949.2).

Immunogen MAAAAAAGSGTPREEEGPAG EAAASQPQAPTSVPGARLSR LPLARVKALVKADPDVTLAG QEAIFILARAAELFVETIAK

Sequence DAYCCAQQGKRKTLQRRDLD