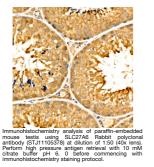

on Lot specific Conjugation Unconjugated Purification Affinity purification Dilution Range IHC-P:1:50-1:200 ELISA:Recommended starting concentration is 1 Mu g/mL. Please optimize the concentration based on your specific assay requirements. Formulation PBS with 0.05% Proclin300, 50% Glycerol, pH 7.3. Isotype IgG Storage Instruction Store at-20°C for up to 1 year from the date of receipt, and avoid repeat freeze-thaw cycles.

## **TARGET INFORMATION**

Gene ID 28965 Gene Symbol SLC27A6 Uniprot ID S27A6\_HUMAN Immunogen Immunogen Region 506-600

Specificity Recombinant fusion protein containing a sequence corresponding to amino acids 506-600 of human SLC27A6 (NP\_054750.1). Immunogen IQEANVYGVAISGYEGRAGM ASIILKPNTSLDLEKVYEQV VTFLPAYACPRFLRIQEKME ATGTFKLLKHQLVEDGFNPL Sequence KISEPLYFMDNLKKS





This product is suitable for in-vitro studies under the RESEARCH USE ONLY [RUO] licence. This product must not be used as for diagnostic or other medical purposes. St John's Laboratory Ltd, Knowledge Dock Business Centre, University Way, London, E16 2RD | Tel: 0208 223 3081