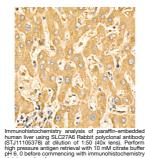

Lot specific Conjugation Unconjugated Purification Affinity purification Dilution Range IHC-P:1:50-1:200 ELISA:Recommended starting concentration is 1 Mu g/mL. Please optimize the concentration based on your specific assay requirements. Formulation PBS with 0.05% Proclin300, 50% Glycerol, pH 7.3. Isotype IgG Storage Instruction Store at-20°C for up to 1 year from the date of receipt, and avoid repeat freeze-thaw cycles.

## **TARGET INFORMATION**

Gene ID 28965 Gene Symbol SLC27A6 Uniprot ID S27A6\_HUMAN Immunogen Immunogen Region 506-600

Specificity Recombinant fusion protein containing a sequence corresponding to amino acids 506-600 of human SLC27A6 (NP\_054750.1). Immunogen IQEANVYGVAISGYEGRAGM ASIILKPNTSLDLEKVYEQV VTFLPAYACPRFLRIQEKME ATGTFKLLKHQLVEDGFNPL Sequence KISEPLYFMDNLKKS





This product is suitable for in-vitro studies under the RESEARCH USE ONLY [RUO] licence. This product must not be used as for diagnostic or other medical purposes. St John's Laboratory Ltd, Knowledge Dock Business Centre, University Way, London, E16 2RD | Tel: 0208 223 3081