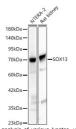

specific Conjugation Unconjugated Purification Affinity purification Dilution Range WB:1:1000-1:5000

ELISA:Recommended starting concentration is 1 Mu g/mL. Please optimize the concentration based on your specific assay

requirements.

Formulation PBS with 0.05% Proclin300, 50% Glycerol, pH 7.3.

Isotype IgG

Storage Instruction Store at -20°C for up to 1 year from the date of receipt, and avoid repeat freeze-thaw cycles.

## **TARGET INFORMATION**

Gene ID 9580

Gene Symbol SOX13

Uniprot ID SOX13\_HUMAN

Immunogen

Immunogen Region 525-600

Immunogen

**Specificity** Recombinant fusion protein containing a sequence corresponding to amino acids 525-600 of human SOX13 (NP\_005677.2).

 ${\tt RQSYVIPPQAGQVQMSSSDV\ LYPRAAGMPLAQPLVEHYVP\ RSLDPNMPVIVNTCSLREEG\ EGTDDRHSVADGEMYR\ }$ 

Sequence