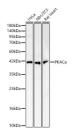

## Anti-PRKACA antibody (251-351) (STJ11105351)

## **TARGET INFORMATION**

Gene ID 5566 Gene Symbol PRKACA

Uniprot ID KAPCA\_HUMAN

Immunogen Immunogen 251-351

Region

Specificity A synthetic peptide corresponding to a sequence within amino acids 251-351 of human PKAC Alpha (NP\_002721.1). Immunogen IVSGKVRFPSHFSSDLKDLL RNLLQVDLTKRFGNLKNGVN DIKNHKWFATTDWIAIYQRK VEAPFIPKFKGPGDTSNFDD