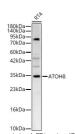

t Reactivity Human

## **PRODUCT PROPERTIES**

Clonality Polyclonal Clone ID

Concentration Lot specific Conjugation Unconjugated Purification Affinity purification Dilution Range WB:1:1000-1:5000

ELISA:Recommended starting concentration is 1 Mu g/mL. Please optimize the concentration based on your specific assay

requirements.

Formulation PBS with 0.05% Proclin300, 50% Glycerol, pH 7.3.

Isotype IgG

Storage Store at-20°C for up to 1 year from the date of receipt, and avoid repeat freeze-thaw cycles.

Instruction

## **TARGET INFORMATION**

Gene ID 84913 Gene Symbol ATOH8

Uniprot ID ATOH8\_HUMAN

**Immunogen** Immunogen 1-100

Region

**Specificity** A synthetic peptide corresponding to a sequence within amino acids 1-100 of human ATOH8 (NP\_116216.2). 

Sequence APAVPPRGGTDTAGERGGSR