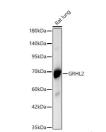

## Anti-GRHL2 antibody (110-210) (STJ11105336)

## **GENERAL INFORMATION**

Product Type Primary antibodies

**Short Description** 

Applications WB/ELISA Host/Source Rabbit Reactivity Human/Rat

## **PRODUCT PROPERTIES**

Clonality Polyclonal Clone ID

Concentration Lot specific Conjugation Unconjugated Purification Affinity purification Dilution Range WB:1:500-1:1000

ELISA:Recommended starting concentration is 1 Mu g/mL. Please optimize the concentration based on your specific assay