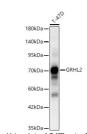

## Anti-GRHL2 antibody (110-210) (STJ11105336)

## **GENERAL INFORMATION**

Product Type Primary antibodies

**Short Description** 

Applications WB/ELISA Host/Source Rabbit Reactivity Human/Rat

## **PRODUCT PROPERTIES**

Clonality Polyclonal Clone ID

Concentration Lot specific Conjugation Unconjugated Purification Affinity purification Dilution Range WB:1:500-1:1000

ELISA:Recommended starting concentration is 1 Mu g/mL. Please optimize the concentration based on your specific assay