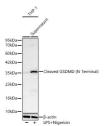

## Anti-Cleaved-GSDMD antibody (N-Term) [S5290RM] (STJ11105290)

## **PRODUCT PROPERTIES**

Clonality Monoclonal Clone ID S5290RM Concentration Lot specific Conjugation Unconjugated Purification Affinity purification Dilution Range WB:1:70000-1:280000

ELISA:Recommended starting concentration is 1 Mu g/mL. Please optimize the concentration based on your specific assay

## **TARGET INFORMATION**

Gene ID 79792 Gene Symbol GSDMD

Uniprot ID GSDMD\_HUMAN

. Immunogen

Immunogen Region N-Term

Specificity A synthetic peptide corresponding to residues surrounding Asp275 of human Gasdermin D (NP\_079012.3).