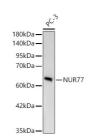

## Anti-NR4A1 antibody (250-350) [S5281RM] (STJ11105281)

## **TARGET INFORMATION**

Gene ID 3164

Gene Symbol NR4A1

Uniprot ID NR4A1\_HUMAN

Immunogen

Immunogen 250-350

Region

Specificity A synthetic peptide corresponding to a sequence within amino acids 250-350 of human NUR77 (NP\_002126.2) Immunogen PSLAQSPLKLFPSQATHQLG EGESYSMPTAFPGLAPTSPH LEGSGILDTPVTSTKARSGA PGGSEGRCAVCGDNASCQHY