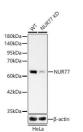

## Anti-NR4A1 antibody (250-350) [S5281RM] (STJ11105281)

## **TARGET INFORMATION**

Gene ID 3164

Gene Symbol NR4A1

Uniprot ID NR4A1\_HUMAN

Immunogen

Immunogen 250-350

Region

Specificity A synthetic peptide corresponding to a sequence within amino acids 250-350 of human NUR77 (NP\_002126.2) Immunogen PSLAQSPLKLFPSQATHQLG EGESYSMPTAFPGLAPTSPH LEGSGILDTPVTSTKARSGA PGGSEGRCAVCGDNASCQHY