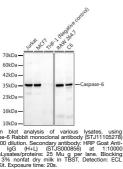

## **GENERAL INFORMATION**

 Product Type
 Primary antibodies

 Short Description
 WB/ELISA

 Applications
 WB/ELISA

 Host/Source
 Rabbit

 Reactivity
 Human/Mouse/Rat

## **PRODUCT PROPERTIES**

 Clonality
 Monoclonal

 Clonality
 Monoclonal

 S5278RM
 S5278RM

 Concentration
 Lot specific

 Minoclonality
 Monoclonal

 Year
 Minoclonality

 Bisotype
 Minity purification on Singurents.

 Formulation
 PBS with 0.02% Sodium Azide, 0.05% BSA, 50% Glycerol, pH 7.3.

 Isotype
 IgG

 Storage Instruction
 Store at-20°C for up to 1 year from the date of receipt, and avoid repeat freeze-thaw cycles.

## **TARGET INFORMATION**

 Gene ID
 839

 Gene Symbol
 CASP6

 Uniprot ID
 CASP6\_HUMAN

 Immunogen
 Region

 Specificity
 A synthesized peptide derived from human Caspase-6.

 Immunogen
 Sequence



This product is suitable for in-vitro studies under the RESEARCH USE ONLY [RUO] licence. This product must not be used as for diagnostic or other medical purposes. St John's Laboratory Ltd, Knowledge Dock Business Centre, University Way, London, E16 2RD | Tel: 0208 223 3081