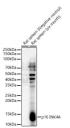

## Anti-p16 INK4A antibody (1-100 aa) (STJ11105241)

## **PRODUCT PROPERTIES**

Clonality Polyclonal

Clone ID

Concentration Lot specific Conjugation Unconjugated Purification Affinity purification Dilution Range WB:1:500-1:1000

ELISA:Recommended starting concentration is 1 Mu g/mL. Please optimize the concentration based on your specific assay