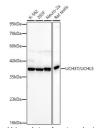

## Anti-UCHL5 antibody (1-329 aa) [S5224RM] (STJ11105224)

## **TARGET INFORMATION**

Gene ID 51377 Gene Symbol UCHL5

Uniprot ID UCHL5\_HUMAN

Immunogen Immunogen 1-329 aa

Region

Specificity Recombinant fusion protein containing a sequence corresponding to amino acids 1-329 of human UCH37/UCHL5. (NP\_057068.1).