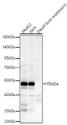

## Anti-TEAD4 antibody (140-240) [S5216RM] (STJ11105216)

## **GENERAL INFORMATION**

Product Type Primary antibodies

**Short Description** 

Applications WB/ELISA Host/Source Rabbit Reactivity Human

## **PRODUCT PROPERTIES**

Clonality Monoclonal Clone ID S5216RM Concentration Lot specific Conjugation Unconjugated Purification Affinity purification Dilution Range WB:1:500-1:1000

ELISA:Recommended starting concentration is 1 Mu g/mL. Please optimize the concentration based on your specific assay

## **TARGET INFORMATION**

Gene ID 7004 Gene Symbol TEAD4

Uniprot ID TEAD4\_HUMAN

Immunogen

Immunogen 140-240 Region

Specificity A synthetic peptide corresponding to a sequence within amino acids 140-240 of human TEAD4 (Q15561).