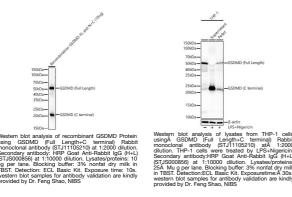

|

## **TARGET INFORMATION**

| Gene ID     | 79792             |
|-------------|-------------------|
| Gene Symbol | GSDMD             |
| Uniprot ID  | GSDMD_HUMAN       |
| Immunogen   |                   |
| Immunogen   | 276-484           |
| Region      |                   |
| Specificity | Recombinant fusio |
| Immunogen   | GVPAEGAFTEDFC     |
| Sequence    | LVLSSGMLVPELA     |
|             |                   |

 City
 Recombinant fusion protein containing a sequence corresponding to amino acids 276-484 of human Gasdermin D (NP\_079012.3)

 gen
 GVPAEGAFTEDFQGLRAEVE TISKELELLDRELCQLLLEG LEGVLRDQLALRALEEALEQ GQSLGPVEPLDGPAGAVLEC

 Ince
 LVLSSGMLVPELAIPVVYLL GALTMLSETQHKLLAEALES QTLLGPLELVGSLLEQSAPW QERSTMSLPPGLLGNSWGEG

 APAWVLLDECGLELGEDTPH VCWEPQAQGRMCALYASLAL LSGLSQEPH



This product is suitable for in-vitro studies under the RESEARCH USE ONLY [RUO] licence. This product must not be used as for diagnostic or other medical purposes. St John's Laboratory Ltd, Knowledge Dock Business Centre, University Way, London, E16 2RD | Tel: 0208 223 3081