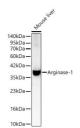

## **GENERAL INFORMATION**

Product Type Primary antibodies

**Short Description** 

Applications WB/IF/ICC/ELISA Host/Source Rabbit Reactivity Mouse/Rat

## **TARGET INFORMATION**

Gene ID 11846 Gene Symbol Arg1

Uniprot ID ARGI1\_MOUSE

Immunogen

Immunogen Region
Specificity Recombinant protein of mouse Arginase-1.
Immunogen
Sequence