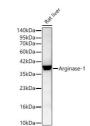

## **GENERAL INFORMATION**

Product Type Primary antibodies

**Short Description** 

Applications WB/IF/ICC/ELISA Host/Source Rabbit Reactivity Mouse/Rat

## **TARGET INFORMATION**

Gene ID 11846 Gene Symbol Arg1

Uniprot ID ARGI1\_MOUSE

Immunogen

Immunogen Region
Specificity Recombinant protein of mouse Arginase-1.
Immunogen
Sequence