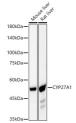

## Anti-CYP27A1 antibody (431-530) [S5065RM] (STJ11105065)

## **TARGET INFORMATION**

Gene ID 1593 Gene Symbol CYP27A1 Uniprot ID CP27A\_HUMAN Immunogen . Immunogen 431-530 Region

**Specificity** A synthetic peptide corresponding to a sequence within amino acids 431-530 of human CYP27A1 (NP\_000775.1). Immunogen
VSRDPTAFSEPESFQPHRWL RNSQPATPRIQHPFGSVPFG YGVRACLGRRIAELEMQLLL ARLIQKYKVVLAPETGELKS
Sequence
VARIVLVPNKKVGLQFLQRQ