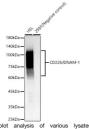

**Short Description** 

Applications WB/ELISA Host/Source Rabbit Reactivity Human

## **PRODUCT PROPERTIES**

Clonality Monoclonal Clone ID S5046RM Concentration Lot specific Conjugation Unconjugated Purification Affinity purification Dilution Range WB:1:500-1:1000

ELISA:Recommended starting concentration is 1 Mu g/mL. Please optimize the concentration based on your specific assay

requirements.

Formulation PBS with 0.05% Proclin300, 0.05% BSA, 50% Glycerol, pH 7.3.

**Isotype** IgG

Storage Instruction Store at-20°C for up to 1 year from the date of receipt, and avoid repeat freeze-thaw cycles.

## **TARGET INFORMATION**

Gene ID 10666 Gene Symbol CD226 Uniprot ID CD226\_HUMAN . Immunogen

Immunogen Region Immunogen Sequence

**Specificity** Recombinant protein of human CD226/DNAM-1.