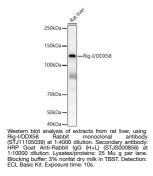

## **PRODUCT PROPERTIES**

| Clonality<br>Clone ID  | Monoclonal<br>S5039RM                                                                                                               |
|------------------------|-------------------------------------------------------------------------------------------------------------------------------------|
| Concentration          | Lot specific                                                                                                                        |
| Conjugation            | Unconjugated                                                                                                                        |
| Purification           | Affinity purification                                                                                                               |
| Dilution               | WB:1:2000-1:4000                                                                                                                    |
| Range                  | ELISA:Recommended starting concentration is 1 Mu g/mL. Please optimize the concentration based on your specific assay requirements. |
| Formulation            | PBS with 0.05% Proclin300, 0.05% BSA, 50% Glycerol, pH 7.3.                                                                         |
| Isotype                | IgG                                                                                                                                 |
| Storage<br>Instruction | Store at-20°C for up to 1 year from the date of receipt, and avoid repeat freeze-thaw cycles.                                       |