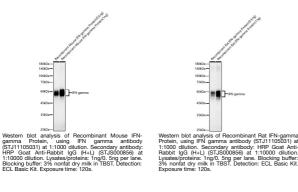

|
| Storage<br>Instruction | Store at-20°C for up to 1 year from the date of receipt, and avoid repeat freeze-thaw cycles.                                       |
|                        |                                                                                                                                     |

## **TARGET INFORMATION**

Gene ID 25712 Gene Symbol Ifng Uniprot ID IFNG\_RAT Immunogen Immunogen 20-153 Region

Specificity Recombinant fusion protein containing a sequence corresponding to amino acids 20-153 of rat IFN gamma (NP\_620235.1).

Immunogen CYCQGTLIESLESLKNYFNS SSMDAMEGKSLLLDIWRNWQ KDGNTKILESQIISFYLRLF EVLKDNQAISNNISVIESHL Sequence ITNFFSNSKAKKDAFMSIAK FEVNNPQIQHKAVNELIRVI HQLSPESSLRKRKR



This product is suitable for in-vitro studies under the RESEARCH USE ONLY [RUO] licence. This product must not be used as for diagnostic or other medical purposes. St John's Laboratory Ltd, Knowledge Dock Business Centre, University Way, London, E16 2RD | Tel: 0208 223 3081