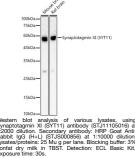

## Anti-SYT11 antibody (37-200 aa) [S5016RM] (STJ11105016) STJ11105016

## **PRODUCT PROPERTIES**

| Clonality<br>Clone ID  | Monoclonal<br>S5016RM                                                                                                               |
|------------------------|-------------------------------------------------------------------------------------------------------------------------------------|
| Concentration          | Lot specific                                                                                                                        |
| Conjugation            | Unconjugated                                                                                                                        |
| Purification           | Affinity purification                                                                                                               |
| Dilution               | WB:1:1000-1:5000                                                                                                                    |
| Range                  | ELISA:Recommended starting concentration is 1 Mu g/mL. Please optimize the concentration based on your specific assay requirements. |
| Formulation            | PBS with 0.05% Proclin300, 0.05% BSA, 50% Glycerol, pH 7.3.                                                                         |
| Isotype                | IgG                                                                                                                                 |
| Storage<br>Instruction | Store at-20°C for up to 1 year from the date of receipt, and avoid repeat freeze-thaw cycles.                                       |