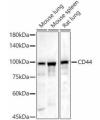

WB:1:100-1:500

Range IF/ICC:1:20-1:200 ELISA:Recommended starting concentration is 1 Mu g/mL. Please optimize the concentration based on your specific assay

requirements.

Formulation PBS with 0.05% Proclin300, 50% Glycerol, pH 7.3.

Isotype IgG

**Storage** Store at-20°C for up to 1 year from the date of receipt, and avoid repeat freeze-thaw cycles.

Instruction

## **TARGET INFORMATION**

Gene ID 12505

Gene Symbol Cd44

Uniprot ID CD44\_MOUSE Immunogen

Immunogen 23-176 aa

**Specificity** Recombinant fusion protein containing a sequence corresponding to amino acids 23-176 of mouse CD44. (NP\_033981.2).

Immunogen HQQIDLNVTCRYAGVFHVEK NGRYSISRTEAADLCQAFNS TLPTMDQMKLALSKGFETCR YGFIEGNVVIPRIHPNAICA Sequence ANHTGVYILVTSNTSHYDTY CFNASAPPEEDCTSVTDLPN SFDGPVTITIVNRDGTRYSK KGEYRTHQEDIDAS