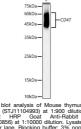

nity purification Dilution Range WB:1:500-1:1000 ELISA:Recommended starting concentration is 1 Mu g/mL. Please optimize the concentration based on your specific assay requirements. Formulation PBS with 0.05% Proclin300, 50% Glycerol, pH 7.3. Isotype IgG Storage Store at-20°C for up to 1 year from the date of receipt, and avoid repeat freeze-thaw cycles. Instruction

## **TARGET INFORMATION**

Gene ID 16423 Gene Symbol Cd47 Uniprot ID CD47\_MOUSE Immunogen Immunogen 19-135 aa Region

Specificity Recombinant fusion protein containing a sequence corresponding to amino acids 19-135 of mouse CD47. (NP\_034711.1). Immunogen QLLFSNVNSIEFTSCNETVV IPCIVRNVEAQSTEEMFVKW KLNKSVIFIYDGNKNSTTTD QNFTSAKISVSDLINGIASL Sequence KMDKRDAMVGNYTCEVTELS REGKTVIELKNRTAFNT KMDKRDAMVGNYTCEVTELS REGKTVIELKNRTAFNT





This product is suitable for in-vitro studies under the RESEARCH USE ONLY [RUO] licence. This product must not be used as for diagnostic or other medical purposes. St John's Laboratory Ltd, Knowledge Dock Business Centre, University Way, London, E16 2RD | Tel: 0208 223 3081

CD47