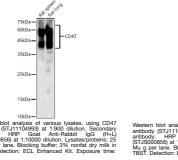

finity purification Dilution Range WB:1:500-1:1000 ELISA:Recommended starting concentration is 1 Mu g/mL. Please optimize the concentration based on your specific assay requirements. Formulation PBS with 0.05% Proclin300, 50% Glycerol, pH 7.3. Isotype IgG Storage Store at-20°C for up to 1 year from the date of receipt, and avoid repeat freeze-thaw cycles. Instruction

## **TARGET INFORMATION**

Gene ID 16423 Gene Symbol Cd47 Uniprot ID CD47\_MOUSE Immunogen Immunogen 19-135 aa Region

Specificity Recombinant fusion protein containing a sequence corresponding to amino acids 19-135 of mouse CD47. (NP\_034711.1). Immunogen QLLFSNVNSIEFTSCNETVV IPCIVRNVEAQSTEEMFVKW KLNKSVIFIYDGNKNSTTTD QNFTSAKISVSDLINGIASL Sequence KMDKRDAMVGNYTCEVTELS REGKTVIELKNRTAFNT KMDKRDAMVGNYTCEVTELS REGKTVIELKNRTAFNT





This product is suitable for in-vitro studies under the RESEARCH USE ONLY [RUO] licence. This product must not be used as for diagnostic or other medical purposes. St John's Laboratory Ltd, Knowledge Dock Business Centre, University Way, London, E16 2RD | Tel: 0208 223 3081

CD47