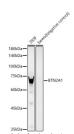

## Anti-BTN2A1 antibody (1-100 aa) [S4980RM] (STJ11104980)

## **TARGET INFORMATION**

Gene ID 11120 Gene Symbol BTN2A1 Uniprot ID BT2A1\_HUMAN Immunogen . Immunogen 1-100 aa

Region

**Specificity** Recombinant fusion protein containing a sequence corresponding to amino acids 1-100 of human BTN2A1. (NP\_008980.1). Immunogen