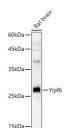

n blot analysis of lysates from Rat brain Rabbit polyclonal antibody (STJ111049) dilution. Secondary antibody:HRP GodligG (H+L) (STJS000856) at 1:10000 dis/proteins: 25 Mug per lane. Blocking buff