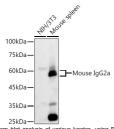

## **PRODUCT PROPERTIES**

Clonality Monoclonal Clone ID S4942RM Concentration Lot specific Conjugation Unconjugated Purification Affinity purification Dilution Range WB:1:10000-1:190000

Formulation PBS with 0.05% Proclin300, 0.05% BSA, 50% Glycerol, pH 7.3.