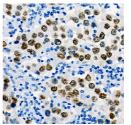

## Anti-SALL4 antibody [S4939RM] (STJ11104939)

## **GENERAL INFORMATION**

Product Type Primary antibodies

**Short Description** 

Applications IHC-P/ELISA Host/Source Rabbit Reactivity Human

## **PRODUCT PROPERTIES**

Clonality Monoclonal Clone ID S4939RM Concentration Lot specific Conjugation Unconjugated Purification Affinity purification Dilution Range IHC-P:1:100-1:500

ELISA:Recommended starting concentration is 1 Mu g/mL. Please optimize the concentration based on your specific assay