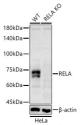

## **TARGET INFORMATION**

Gene ID 19697 Gene Symbol

Uniprot ID TF65\_MOUSE

Immunogen

Immunogen Region
Specificity Recombinant protein of mouse RELA.

Immunogen Sequence

, ເວເນວບບວວb) at 1:10000 teins: 25ug per lane. Blocking bu milk in TBST. Detection: ECL Ba me: 60s